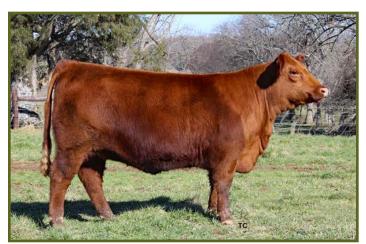

#### JYJ MS BELIEVE H383

#4297819 BD: 02/22/2020 Tattoo: H383 JYJ 1A 100% AR Cow BW 71 lbs. BR 94 lbs. • WW 494 lbs. WR 94 lbs.

**BROWN INCREDABULL Z7277 BROWN-TLSS BELIEVE E5020 RICE MS OBJECTIVE Y603** 

Consigned by Jim & Jessica Yance / JYJ Red Angus

Columbia, Alabama • 334/790-4953 • 334/726-7342

jessica@jyjredangus.com

This lovely Redemption granddaughter has excellent carcass traits with GM in the top

13%, Marb top 7% and Rea top 24%. Her daughters will be for keeps and her sons will grade high on the grid! Great things are expected of her calf coming due next Fall 2022! Breeding info: Al service to Wedel Cornerstone 0224H (Reg#: 4299641) on 12/2/21; Natural service to JYJ President H5316 (Reg#: 4417497) from 12/2/21 – 2/3/22