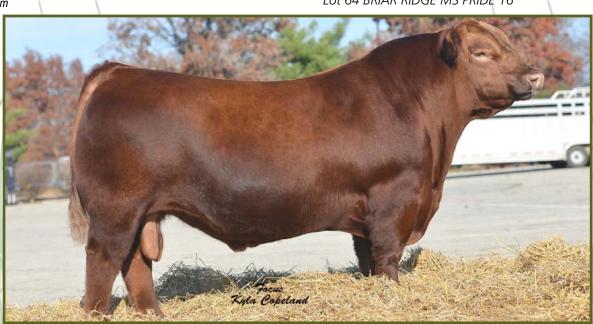

LSF MEW PLATINIUM 5660C Sire of Lot 1

ProS HB GM CED BW WW YW ADG DMI Milk ME HPG CEM STAY Marb YG CW REA FAT 86 15 71 9 0.8 72 124 0.33 1.63 25 21 12 6 12 0.60 0.14 41 0.27 0.04 54% 98% 3% 89% 91% 11% 5% 2% 72% 48% 99% 34% 76% 83% 13% 89% 4% 20% 90%