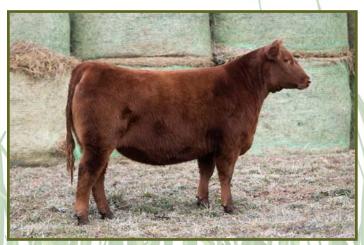

#### **PRESNELL FIREFLY H233**

#4418831 BD: 10/15/2020 Tattoo: H233 PREZ 1A 100% AR Cow BW 73 lbs. BR 103 lbs. • WW 471 lbs. WR 74 lbs.

SLGN YARDMASTER 125Y PRESNELL KICKSTART D155 MEADO-WEST PERSUASION

MAJESTIC LION HEART A25 CTRH EGYPTIAN FIREFLY 725E LCOC FIREFLY UA001

RED LAZY MC COWBOY CUT 26U SLGN BAILEY'S TESS 751T BFCK CHEROKEE CNYN 4912 DFRA AL THEA 107

MAJESTIC LIGHTNING 717 SGMR MAJESTIC MS. ADVANCER R115 LCOC HIGH NOON A093R LCOC FIREFLY RA144

Pros HB GM CED BW WW YW ADG DMI Milk ME HPG CEM STAY Marb YG CW REA FAT **45 26 19 12 -1.2 53 85 0.20 1.40 20 4 9 6 13 0.24 0.05 17 0.08 0.01 98**% **92**% **86**% **57**% **62**% **75**% **72**% **67**% **49**% **92**% **59**% **87**% **72**% **75**% **90**% **39**% **73**% **59**% **41**%

Consigned by John & Jonathan Presnell / Presnell Red Angus

Shelby, North Carolina • 704/473-1345 • 704/473-2627

jonathanpressnell94@gmail.com

Lot 53 PRESNELL FIREFLY H233

Another excellent bred heifer, that you have to admire for just her and width and dimension that she offers while still maintaining structural integrity. The D155 sire is the result of an embryo package we purchase at the NWSS quite a few year wanting to incorporate some genetics from the Persuasion cow family that has progeny around the country. Al bred 12/30/2021 to Silvieras Mission Nexus 1378. Confirmed safe to AI Date