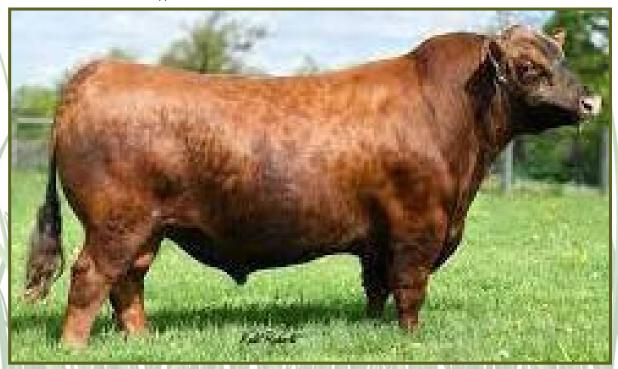

GMRA TESLA 6214 Sire of Lot 13

#### **JLW EMILY 5073**

#4333501 BD: 10/11/2019 Tattoo: 5073 HW 1A 100% AR Cow BW **63** lbs. • WW **603** lbs.

**GMRA TRILOGY 0226 GMRA TESLA 6214** 

**GMRA ANGIE ROSE 448** 

LARSON LION KING 938 **JLW EMILY 4179** 

CCF FLYF EMILY 0363

MESSMER PACKER S008 **GMRA LAKOTA 625 GMRA PEACEMAKER 1216** GMRA ANGIE ROSE 967 MESSMER PACKER S008 LARSON ELIZABETH 111L

LCHMN RED SPREAD 1271F **BJR EMILY 041-917** 

ProS HB GM CED BW WW YW ADG DMI Milk ME HPG CEM STAY Marb YG CW REA FAT 112 67 45 14 -2.6 64 103 0.24 1.70 30 12 11 11 17 0.52 0.08 30 0.24 0.03 16%22%29%33%33%32%35%40%77%10%93%46%2%26%25%59%22%24%72%

#### Consigned by Jimmy Whitley

Horton, AL • 205/466-7826 • 205/359-0154 • whitfeed@hopper.net Cow/Calf Pair #4333501

This long bodied and sound uddered first calf heifer traces back to the BJR Emily cow family. 5073's dam posts a 102 MPPA and has worked her way to the front of the calving season. Expect Emily 5073 to follow in her footsteps. Very fancy 12/20/21 Stockmarket heifer calf at side. Sells open.