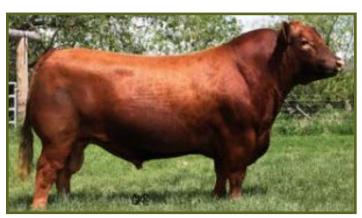

LSF MEW PLATINIUM 5660C Sire of Lot 1

ProS HB GM CED BW WW YW ADG DMI Milk ME HPG CEM STAY Marb YG CW REA FAT 86 15 71 9 0.8 72 124 0.33 1.63 25 21 12 6 12 0.60 0.14 41 0.27 0.04 54% 98% 3% 89% 91% 11% 5% 2% 72% 48% 99% 34% 76% 83% 13% 89% 4% 20% 90%