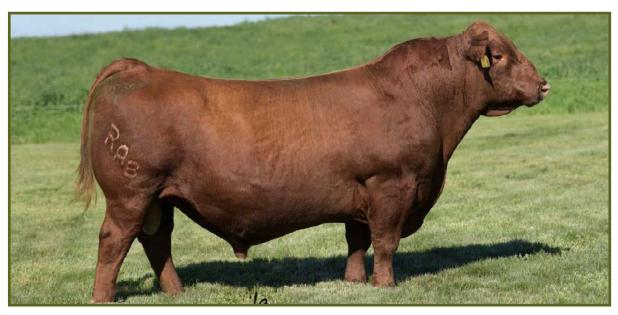

LSF MEW PLATINIUM 5660C Sire of Lot 1

ProS HB GM CED BW WW YW ADG DMI Milk ME HPG CEM STAY Marb YG CW REA FAT 86 15 71 9 0.8 72 124 0.33 1.63 25 21 12 6 12 0.60 0.14 41 0.27 0.04 54% 98% 3% 89% 91% 11% 5% 2% 72% 48% 99% 34% 76% 83% 13% 89% 4% 20% 90%