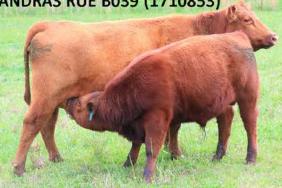

#### **DIX RUE B039 381H ET**

#4372297 BD: 09/20/2020 Tattoo: 381H DIX 1A 100% AR Cow

WFL MERLIN 018A

WFL PROFITMAKER E7030 WFL PROSPECT

ANDRAS FUSION R236

Consigned by Jed Dixon / Dixon Red Angus

Athens, Alabama • 256/614-4212 • jdixon@dixonstables.com

ANDRAS RUE B039 WOF RUE Z94 LJC MERLIN T179
WFL COMMITMENT 042Y
LSF PROSPECT 2035Z
WFL HOBO 140Z
ANDRAS IN FOCUS B175
ANDRAS BELLE B167
WHITE OAKS COPPER 873

WOF MISS TJ 878

Lot 26 DIX RUE B039 381H ET

ProS HB GM CED BW WW YW ADG DMI Milk ME HPG CEM STAY Marb YG CW REA FAT 102 69 33 16 -5.0 58 91 0.21 1.30 31 -3 10 9 16 0.48 0.03 14 0.09 0.01 29%20%58%10% 6% 58%62% 65%39% 8% 23% 65%10% 38% 32% 30% 82%58% 45%

definitely going to be a great one from her also! She is sired by the well known WFL 29%20%58%10% 6% 58% 62% 65% 39% 8% 23% 65% 10% 38% 32% 30% 82%58% 45% Profitmaker E7030 bull that has sired great calves all over the country. This heifer is extremely smooth made, slick haired, and fancy as they come! She's been a standout from day one and continues to be really impressive and one of the very top heifers in her group. She sells A.I bred to LSF SRR Primefactor 9014G on 12-2-21 then P.E. to LSF SRR Excellence 8167F.