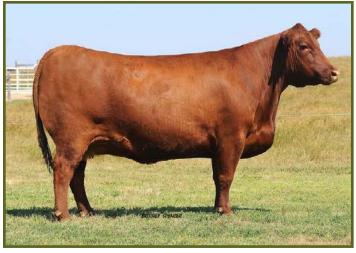

#### **VETO DYANA 4589 0G18**

#4250735 BD: 10/10/2019 Tattoo: 0G18 VETO 1A 100% AR Cow BW **70** lbs. BR **113** lbs. • WW **546** lbs. WR **106** lbs.

BROWN INCREDABULL Z7277 **LSF MEW PLATINUM 5660C**BROWN MS NEW STANDARD A7053

#### Consigned by John Carter / Scott Davis – Veto Valley Farms

Fayetteville, Tennessee • 931/703-0090 • jwcarter.1980@gmail.com

You have to appreciate 0G18's low birth and high growth EPDs. She comes in an attractive beautifully uddered package. Platinum has proven himself to be an elite carcass and growth sire after being the top selling bull of the breed. Her MGS is an own son of the legendary Brown Ms Abigrace, making 0G18 even more enticing. The maternal granddam touts a 102 MPPA in the highly maternal and respected Whitley cowherd. The October WFL Merlin 018A heifer calf makes this an exciting addition to any herd. Whether carcass or phenotypic excellence is your desire, this pair is your answer. Al'd to Bieber Stockmarket E119 12/12/21, PE to VETO Oscar 1E3 (4012554) a Feddes Oscar X28 x Dakota Rambler 75R son that's one of our powerful natural service sires that stacks 5 generations of proven Al sires, his progeny are impressing us. As an added bonus she sells with 2 straws of semen from our newest herd sire addition, LSF SRR EZ Factor, an LSF SRR X Factor son that was a top selling herd bull of the Ludvigson dispersal, who offers outstanding calving ease with breed leading carcass traits.