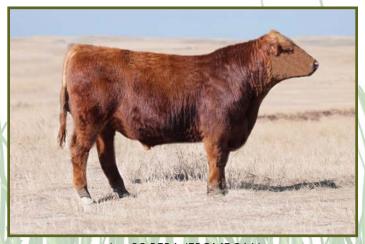

LSF MEW PLATINIUM 5660C Sire of Lot 1

ProS HB GM CED BW WW YW ADG DMI Milk ME HPG CEM STAY Marb YG CW REA FAT 86 15 71 9 0.8 72 124 0.33 1.63 25 21 12 6 12 0.60 0.14 41 0.27 0.04 54% 98% 3% 89% 91% 11% 5% 2% 72% 48% 99% 34% 76% 83% 13% 89% 4% 20% 90%

#### Consigned by John Carter / Scott Davis – Veto Valley Farms

Fayetteville, Tennessee • 931/703-0090 • jwcarter.1980@gmail.com

You have to appreciate 0G18's low birth and high growth EPDs. She comes in an attractive beautifully uddered package. Platinum has proven himself to be an elite carcass and growth sire after being the top selling bull of the breed. Her MGS is an own son of the legendary Brown Ms Abigrace, making 0G18 even more enticing. The maternal granddam touts a 102 MPPA in the highly maternal and respected Whitley cowherd. The October WFL Merlin 018A heifer calf makes this an exciting addition to any herd. Whether carcass or phenotypic excellence is your desire, this pair is your answer. Al'd to Bieber Stockmarket E119 12/12/21, PE to VETO Oscar 1E3 (4012554) a Feddes Oscar X28 x Dakota Rambler 75R son that's one of our powerful natural service sires that stacks 5 generations of proven Al sires, his progeny are impressing us. As an added bonus she sells with 2 straws of semen from our newest herd sire addition, LSF SRR EZ Factor, an LSF SRR X Factor son that was a top selling herd bull of the Ludvigson dispersal, who offers outstanding calving ease with breed leading carcass traits.