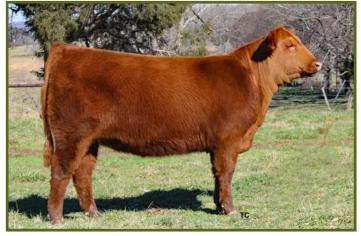

#### JYJ MS BELIEVE H372

#4297791 BD: 02/04/2020 Tattoo: H372 JYJ 1A 100% AR Cow BW 82 lbs. BR 108 lbs. • WW 568 lbs. WR 108 lbs.

**BROWN INCREDABULL Z7277 BROWN-TLSS BELIEVE E5020 RICE MS OBJECTIVE Y603** 

Consigned by Jim & Jessica Yance / JYJ Red Angus

Columbia, Alabama • 334/790-4953 • 334/726-7342 jessica@jyjredangus.com

Lot 59 JYJ MS BELIEVE H372 Pros HB GM CED BW WW YW ADG DMI Milk ME HPG CEM STAY Marb YG CW REA FAT 84 35 49 8 0.1 70 107 0.23 1.64 22 15 10 4 17 0.68 0.19 32 -0.02 0.03 58%82%23%94%84% 16%26% 46%72% 78%98% 60%96% 32% 6% 97%17%81%82%

This gorgeous Seguoya granddaughter has superb growth and marbling traits with ratios that rock the best of the best! BW 108, WW 108, YW 107 and Marb 124; it doesn't get much better than that! The calf in her belly will only continue to follow in her footsteps of excellence! Breeding info: Al service to Stockmarket E119 (Reg#: 3751659) on 12/2/21; Natural service to JYJ President H5316 (Reg#: 4417497) from 12/2/21 - 2/3/22