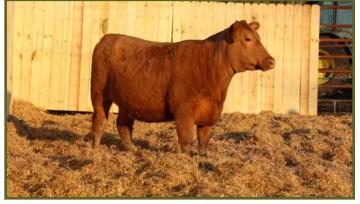

#### **VETO DYANA 4589 0G18**

#4250735 BD: 10/10/2019 Tattoo: 0G18 VETO 1A 100% AR Cow BW **70** lbs. BR **113** lbs. • WW **546** lbs. WR **106** lbs.

BROWN INCREDABULL Z7277 **LSF MEW PLATINUM 5660C**BROWN MS NEW STANDARD A7053

#### Consigned by John Carter / Scott Davis – Veto Valley Farms

Fayetteville, Tennessee • 931/703-0090 • jwcarter.1980@gmail.com

You have to appreciate 0G18's low birth and high growth EPDs. She comes in an attractive beautifully uddered package. Platinum has proven himself to be an elite carcass and growth sire after being the top selling bull of the breed. Her MGS is an own son of the legendary Brown Ms Abigrace, making 0G18 even more enticing. The maternal granddam touts a 102 MPPA in the highly maternal and respected Whitley cowherd. The October WFL Merlin 018A heifer calf makes this an exciting addition to any herd. Whether carcass or phenotypic excellence is your desire, this pair is your answer. Al'd to Bieber Stockmarket E119 12/12/21, PE to VETO Oscar 1E3 (4012554) a Feddes Oscar X28 x Dakota Rambler 75R son that's one of our powerful natural service sires that stacks 5 generations of proven Al sires, his progeny are impressing us. As an added bonus she sells with 2 straws of semen from our newest herd sire addition, LSF SRR EZ Factor, an LSF SRR X Factor son that was a top selling herd bull of the Ludvigson dispersal, who offers outstanding calving ease with breed leading carcass traits.