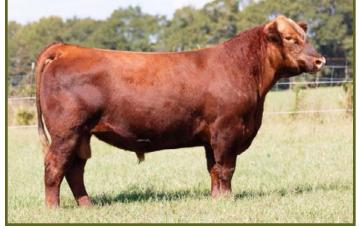

GMRA TESLA 6214 Sire of Lot 13

Consigned by Jeff & Michelle Pettit / Diamond P Cattle Co.

Sebree, Kentucky • 270/832-2963 • jp@noashconstruction.com

Here is a first calf heifer that has calved as a 2 year old and is doing an great job with her bull calf at side. This heifer's grandsire on the dam's side was the \$65,000.00 Six Mile Game Face bull and then on her sire's side she goes back to Brown Profit Driven, performance and phenotype bred into this one with her whole life ahead of her. She was Al bred on 1/19/22 to Feddes Treadstone and then PE to WDSC Boudreaux #4417029 from 1/20/22 - 3/1/22.