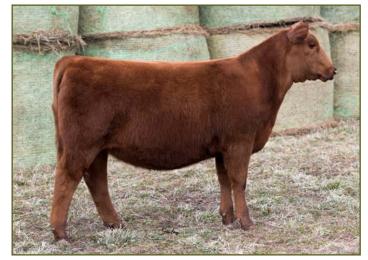

Lot 2 DIX MS OMAK 113C 351G

Pros HB GM CED BW WW YW ADG DMI Milk ME HPG CEM STAY Marb YG CW REA FAT
76 40 36 11 -2.1 72 111 0.24 1.60 28 4 16 4 13 0.69 0.17 17 0.02 0.05
72%75%51% 78% 43% 10% 19% 37% 69% 24% 58% 3% 95% 79% 6% 94% 71% 73% 98%

**DIX MS OMAK 113C 351G** 

#4264641 BD: 10/01/2019 Tattoo: 351G DIX 1A 100% AR Cow BW **74** lbs. BR **109** lbs. • WW **671** lbs. WR **109** lbs. •

5L ADVANTAGE 3267-221Y **5L BOURNE 117-48A**5L ROXIE 854-117

#### Consigned by Jed Dixon / Dixon Red Angus

Athens, Alabama • 256/614-4212 • jdixon@dixonstables.com

Here's one of the best females we've ever raised, and I believe you are really going to like her! She's as smooth and stout made as they come, hailing from the great Omak cow family. She is backed by some powerhouse females. Her dam carries a 103 MPPA and her grand dam carries a 105 MPPA and this young female is falling in line to be a great one also. Not only did she wean at the top of our fall 2019 heifer calves, she weighed in at an actual 688 pound WW! She's sired by the great 5L Bourne 117-48A, whose known for producing some outstanding females. I truly believe she will make a great producing cow in any herd. She speaks for herself with a big, stout made bull calf at her side sired by Andras Dominant E110 born on 10-5-21. She's bred back to RREDS Pathfinder F811 with sorted heifer semen on 12-2-21 then P.E. to LSF SRR Excellence 8167F.