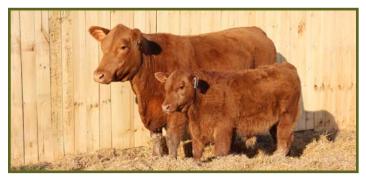

#### **VETO DYANA 4589 0G18**

#4250735 BD: 10/10/2019 Tattoo: 0G18 VETO 1A 100% AR Cow BW **70** lbs. BR **113** lbs. • WW **546** lbs. WR **106** lbs.

BROWN INCREDABULL Z7277 **LSF MEW PLATINUM 5660C**BROWN MS NEW STANDARD A7053

#### Consigned by John Carter / Scott Davis – Veto Valley Farms

Fayetteville, Tennessee • 931/703-0090 • jwcarter.1980@gmail.com

You have to appreciate 0G18's low birth and high growth EPDs. She comes in an attractive beautifully uddered package. Platinum has proven himself to be an elite carcass and growth sire after being the top selling bull of the breed. Her MGS is an own son of the legendary Brown Ms Abigrace, making 0G18 even more enticing. The maternal granddam touts a 102 MPPA in the highly maternal and respected Whitley cowherd. The October WFL Merlin 018A heifer calf makes this an exciting addition to any herd. Whether carcass or phenotypic excellence is your desire, this pair is your answer. Al'd to Bieber Stockmarket E119 12/12/21, PE to VETO Oscar 1E3 (4012554) a Feddes Oscar X28 x Dakota Rambler 75R son that's one of our powerful natural service sires that stacks 5 generations of proven Al sires, his progeny are impressing us. As an added bonus she sells with 2 straws of semen from our newest herd sire addition, LSF SRR EZ Factor, an LSF SRR X Factor son that was a top selling herd bull of the Ludvigson dispersal, who offers outstanding calving ease with breed leading carcass traits.