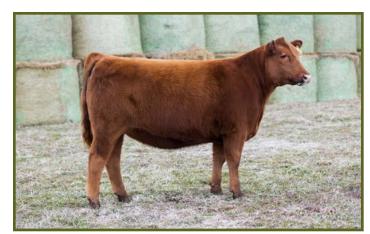

#### **VETO DYANA 4589 0G18**

#4250735 BD: 10/10/2019 Tattoo: 0G18 VETO 1A 100% AR Cow BW **70** lbs. BR **113** lbs. • WW **546** lbs. WR **106** lbs.

BROWN INCREDABULL Z7277 **LSF MEW PLATINUM 5660C**BROWN MS NEW STANDARD A7053

#### Consigned by John Carter / Scott Davis – Veto Valley Farms

Fayetteville, Tennessee • 931/703-0090 • jwcarter.1980@gmail.com

You have to appreciate 0G18's low birth and high growth EPDs. She comes in an attractive beautifully uddered package. Platinum has proven himself to be an elite carcass and growth sire after being the top selling bull of the breed. Her MGS is an own son of the legendary Brown Ms Abigrace, making 0G18 even more enticing. The maternal granddam touts a 102 MPPA in the highly maternal and respected Whitley cowherd. The October WFL Merlin 018A heifer calf makes this an exciting addition to any herd. Whether carcass or phenotypic excellence is your desire, this pair is your answer. Al'd to Bieber Stockmarket E119 12/12/21, PE to VETO Oscar 1E3 (4012554) a Feddes Oscar X28 x Dakota Rambler 75R son that's one of our powerful natural service sires that stacks 5 generations of proven Al sires, his progeny are impressing us. As an added bonus she sells with 2 straws of semen from our newest herd sire addition, LSF SRR EZ Factor, an LSF SRR X Factor son that was a top selling herd bull of the Ludvigson dispersal, who offers outstanding calving ease with breed leading carcass traits.