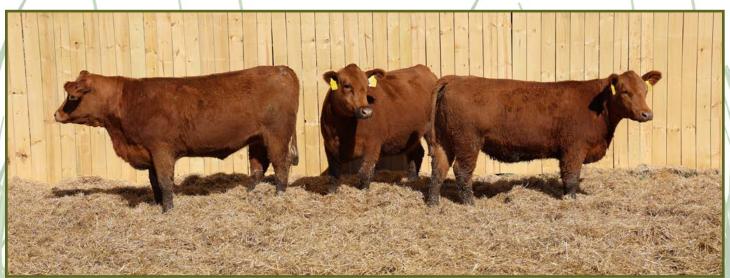

**DIX MS OMAK 113C 351G** 

#4264641 BD: 10/01/2019 Tattoo: 351G DIX 1A 100% AR Cow BW **74** lbs. BR **109** lbs. • WW **671** lbs. WR **109** lbs. •

5L ADVANTAGE 3267-221Y **5L BOURNE 117-48A**5L ROXIE 854-117

LSF RAB EXCLUSIVE 2793Z

OSBORN OMAK 113C OOF OMAK 1230 BUF CRK THE RIGHT KIND U199 5L ADINA 195-3267 5L SIGNATURE 5615 XXX ROXIE 854 MR BROWN PARAMOUNT X7879 BROWN MS MISSION STMT W7525 ANDRAS LEGEND X11 MONTVUE M375 RAC R078

#### Consigned by Jed Dixon / Dixon Red Angus

Athens, Alabama • 256/614-4212 • jdixon@dixonstables.com

Here's one of the best females we've ever raised, and I believe you are really going to like her! She's as smooth and stout made as they come, hailing from the great Omak cow family. She is backed by some powerhouse females. Her dam carries a 103 MPPA and her grand dam carries a 105 MPPA and this young female is falling in line to be a great one also. Not only did she wean at the top of our fall 2019 heifer calves, she weighed in at an actual 688 pound WW! She's sired by the great 5L Bourne 117-48A, whose known for producing some outstanding females. I truly believe she will make a great producing cow in any herd. She speaks for herself with a big, stout made bull calf at her side sired by Andras Dominant E110 born on 10-5-21. She's bred back to RREDS Pathfinder F811 with sorted heifer semen on 12-2-21 then P.E. to LSF SRR Excellence 8167F.