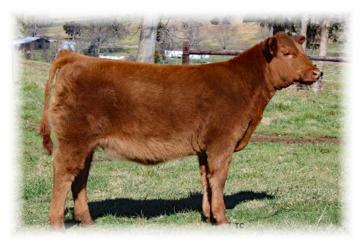

Lot 2 DIX MS OMAK 113C 351G

Pros HB GM CED BW WW YW ADG DMI Milk ME HPG CEM STAY Marb YG CW REA FAT
76 40 36 11 -2.1 72 111 0.24 1.60 28 4 16 4 13 0.69 0.17 17 0.02 0.05
72%75%51% 78% 43% 10% 19% 37% 69% 24% 58% 3% 95% 79% 6% 94% 71% 73% 98%

#### Consigned by Jed Dixon / Dixon Red Angus

Athens, Alabama • 256/614-4212 • jdixon@dixonstables.com

Here's one of the best females we've ever raised, and I believe you are really going to like her! She's as smooth and stout made as they come, hailing from the great Omak cow family. She is backed by some powerhouse females. Her dam carries a 103 MPPA and her grand dam carries a 105 MPPA and this young female is falling in line to be a great one also. Not only did she wean at the top of our fall 2019 heifer calves, she weighed in at an actual 688 pound WW! She's sired by the great 5L Bourne 117-48A, whose known for producing some outstanding females. I truly believe she will make a great producing cow in any herd. She speaks for herself with a big, stout made bull calf at her side sired by Andras Dominant E110 born on 10-5-21. She's bred back to RREDS Pathfinder F811 with sorted heifer semen on 12-2-21 then P.E. to LSF SRR Excellence 8167F.