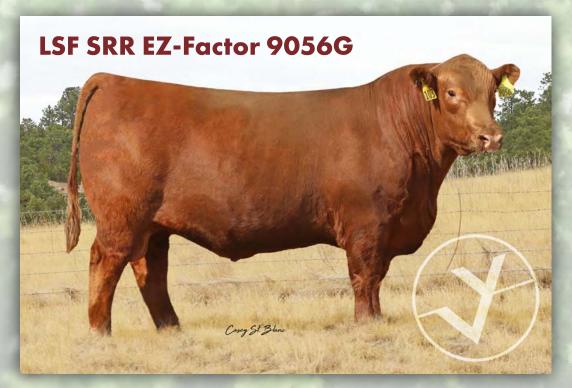

#### Consigned by John Carter / Scott Davis – Veto Valley Farms

Fayetteville, Tennessee • 931/703-0090 • jwcarter.1980@gmail.com

You have to appreciate 0G18's low birth and high growth EPDs. She comes in an attractive beautifully uddered package. Platinum has proven himself to be an elite carcass and growth sire after being the top selling bull of the breed. Her MGS is an own son of the legendary Brown Ms Abigrace, making 0G18 even more enticing. The maternal granddam touts a 102 MPPA in the highly maternal and respected Whitley cowherd. The October WFL Merlin 018A heifer calf makes this an exciting addition to any herd. Whether carcass or phenotypic excellence is your desire, this pair is your answer. Al'd to Bieber Stockmarket E119 12/12/21, PE to VETO Oscar 1E3 (4012554) a Feddes Oscar X28 x Dakota Rambler 75R son that's one of our powerful natural service sires that stacks 5 generations of proven Al sires, his progeny are impressing us. As an added bonus she sells with 2 straws of semen from our newest herd sire addition, LSF SRR EZ Factor, an LSF SRR X Factor son that was a top selling herd bull of the Ludvigson dispersal, who offers outstanding calving ease with breed leading carcass traits.

#### Consigned by John Carter / Scott Davis –Veto Valley Farms

Fayetteville, Tennessee • 931/703-0090 • jwcarter.1980@gmail.com

This one is hard to let go! Offering choice of two impressive Jolene full sisters. The consistency of these 2 exhibits the strength of the widely acclaimed Jolene family. Their dam, 106F, is becoming one of our top young donors exceeding all of our expectations. Her third natural calf is due spring '22, along with having 2 successful flushes and 1 successful aspiration without missing a beat, she's done all we could ever expect. She just happens to be a full sister to the legendary HXC Jolene 301N the dam of HXC Jackhammer and the Lazy MC bulls Venom and Ramblin Man as well as the MGGD of Brown Redemption! These ladies being sired by the now deceased "Beartooth" makes them even more intriguing and harder to let go! They are as identical as two full sister can be, both carry on their dam's natural thickness, big top, and stoutness of bone with the incredible eye appeal "Beartooth" passes on. They carry 11 EPD traits in the top 1/3 of the breed with top of the breed BW and marbling EPDs. They sell Al'd to the \$190,000 KJL/CLZB Complete (3796236) who's first progeny across the US is the talk of the industry. PE to VETO Oscar 1E3 (4012554) a Feddes Oscar X28 x Dakota Rambler 75R one of our powerful natural service sires that stacks 5 generations of proven Al sires, his progeny are impressing us. Retaining 1 successful flush within 2 years of sale date. These are 106's debut of both live progeny and frozen genetics. Get in while you can as we will likely not offer many more live direct daughters. As an added bonus the chosen female sells with 2 straws of semen from our newest herd sire addition, LSF SRR EZ Factor, an LSF SRR X Factor son that was a top selling herd bull of the Ludvigson dispersal who offers outstanding calving ease with breed leading carcass traits. 0H14 A.I date 1/30/22 - 0H15 A.I. date 1/5/22

#### Consigned by John Carter / Scott Davis – Veto Valley Farms

Fayetteville, Tennessee • 931/703-0090 • jwcarter.1980@gmail.com

Another Hard Drive x Tilly that offers top of the breed growth, carcass and ProS EPDs. Her dam was one of our featured consignments to the '21 Grasstime selling to J Bar S, Mendenhall, MS where they state she is doing more than they could have ever expected! X02 is an extremely fertile donor that left us several replacements and a son VETO Guardian we are using for natural service. 930 has several full brothers that will be offered in the spring '22 Ludvigson 'Cornhusker" bull sale. Both of these sisters are backed by top of the breed EPDs, and a proven, time tested cow family. They offer the phenotype and natural thickness that will have them making an impact within any program. Al'd 12/5/21 to the \$119,000 top selling bull of the breed for 2019, LSF SRR President 8177F, that's recently taken the breed by storm with his first progeny coming to the forefront. PE to VETO Oscar 1E3 (4012554) a Feddes Oscar X28 x Dakota Rambler 75R son that's one of our powerful natural service sires who stacks 5 generations of proven AI sires. His progeny are impressing us. As an added bonus she sells with 2 straws of semen from our newest herd sire addition, LSF SRR EZ Factor, an LSF SRR X Factor son that was a top selling herd bull of the Ludvigson dispersal who offers outstanding calving ease with breed leading carcass traits.

\$116,500 H/H Becca 1006 for Harmony Hills, MT. With her breed leading carcass and growth EPDs and the elite phenotype of the Tilly cow family she will be an asset to most any program. Al'd 12/29/21 to the \$119,000 top selling bull of the breed for 2019, LSF SRR President 8177F, that's recently taken the breed by storm with his first progeny coming to the forefront. PE to VETO Oscar 1E3 (4012554) a Feddes Oscar X28 x Dakota Rambler 75R son that's one of our powerful natural service sires who stacks 5 generations of proven Al sires. His progeny are impressing us. As an added bonus she sells with 2 straws of semen from our newest herd sire addition, LSF SRR EZ Factor, an LSF SRR X Factor son that was a top selling herd bull of the Ludvigson dispersal who offers outstanding calving ease with breed leading carcass traits.