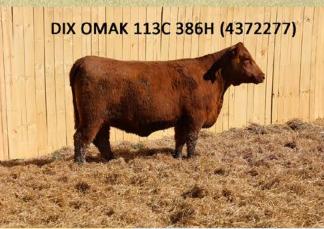

Lot 2 DIX MS OMAK 113C 351G

Pros HB GM CED BW WW YW ADG DMI Milk ME HPG CEM STAY Marb YG CW REA FAT
76 40 36 11 -2.1 72 111 0.24 1.60 28 4 16 4 13 0.69 0.17 17 0.02 0.05
72%75%51% 78% 43% 10% 19% 37% 69% 24% 58% 3% 95% 79% 6% 94% 71% 73% 98%

**DIX MS OMAK 113C 351G** 

#4264641 BD: 10/01/2019 Tattoo: 351G DIX 1A 100% AR Cow BW **74** lbs. BR **109** lbs. • WW **671** lbs. WR **109** lbs. •

5L ADVANTAGE 3267-221Y **5L BOURNE 117-48A**5L ROXIE 854-117

LSF RAB EXCLUSIVE 2793Z

OSBORN OMAK 113C OOF OMAK 1230 BUF CRK THE RIGHT KIND U199 5L ADINA 195-3267 5L SIGNATURE 5615 XXX ROXIE 854 MR BROWN PARAMOUNT X7879 BROWN MS MISSION STMT W7525 ANDRAS LEGEND X11 MONTVUE M375 RAC R078

#### Consigned by Jed Dixon / Dixon Red Angus

Athens, Alabama • 256/614-4212 • jdixon@dixonstables.com

Here's one of the best females we've ever raised, and I believe you are really going to like her! She's as smooth and stout made as they come, hailing from the great Omak cow family. She is backed by some powerhouse females. Her dam carries a 103 MPPA and her grand dam carries a 105 MPPA and this young female is falling in line to be a great one also. Not only did she wean at the top of our fall 2019 heifer calves, she weighed in at an actual 688 pound WW! She's sired by the great 5L Bourne 117-48A, whose known for producing some outstanding females. I truly believe she will make a great producing cow in any herd. She speaks for herself with a big, stout made bull calf at her side sired by Andras Dominant E110 born on 10-5-21. She's bred back to RREDS Pathfinder F811 with sorted heifer semen on 12-2-21 then P.E. to LSF SRR Excellence 8167F.