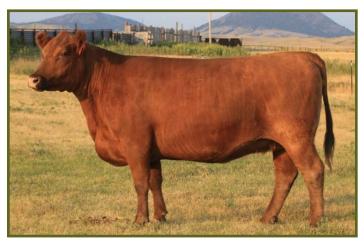

Lot 2 DIX MS OMAK 113C 351G

Pros HB GM CED BW WW YW ADG DMI Milk ME HPG CEM STAY Marb YG CW REA FAT
76 40 36 11 -2.1 72 111 0.24 1.60 28 4 16 4 13 0.69 0.17 17 0.02 0.05
72%75%51% 78% 43% 10% 19% 37% 69% 24% 58% 3% 95% 79% 6% 94% 71% 73% 98%

#### Consigned by Jed Dixon / Dixon Red Angus

Athens, Alabama • 256/614-4212 • jdixon@dixonstables.com

Here's one of the best females we've ever raised, and I believe you are really going to like her! She's as smooth and stout made as they come, hailing from the great Omak cow family. She is backed by some powerhouse females. Her dam carries a 103 MPPA and her grand dam carries a 105 MPPA and this young female is falling in line to be a great one also. Not only did she wean at the top of our fall 2019 heifer calves, she weighed in at an actual 688 pound WW! She's sired by the great 5L Bourne 117-48A, whose known for producing some outstanding females. I truly believe she will make a great producing cow in any herd. She speaks for herself with a big, stout made bull calf at her side sired by Andras Dominant E110 born on 10-5-21. She's bred back to RREDS Pathfinder F811 with sorted heifer semen on 12-2-21 then P.E. to LSF SRR Excellence 8167F.