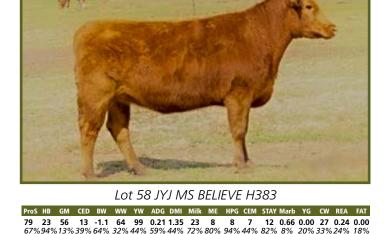

#### JYJ MS BELIEVE H383

#4297819 BD: 02/22/2020 Tattoo: H383 JYJ 1A 100% AR Cow BW 71 lbs. BR 94 lbs. • WW 494 lbs. WR 94 lbs.

**BROWN INCREDABULL Z7277 BROWN-TLSS BELIEVE E5020 RICE MS OBJECTIVE Y603** 

Consigned by Jim & Jessica Yance / JYJ Red Angus

Columbia, Alabama • 334/790-4953 • 334/726-7342

jessica@jyjredangus.com

This lovely Redemption granddaughter has excellent carcass traits with GM in the top

13%, Marb top 7% and Rea top 24%. Her daughters will be for keeps and her sons will grade high on the grid! Great things are expected of her calf coming due next Fall 2022! Breeding info: Al service to Wedel Cornerstone 0224H (Reg#: 4299641) on 12/2/21; Natural service to JYJ President H5316 (Reg#: 4417497) from 12/2/21 – 2/3/22