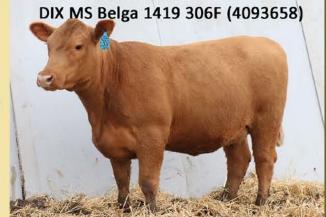

#### **DIX BELGA 354G**

#4264655 BD: 10/28/2019 Tattoo: 354G DIX 1A 100% AR Cow BW **58** lbs. BR **86** lbs. • WW **641** lbs. WR **104** lbs. •

BROWN AA PRESTIGIOUS B5153 OSBORN PRESTIGIOUS 247E ANDRAS REBA 2143

OSBORN LEGEND 1597 DIX MS BELGA 1419 232E OSBORN MS BELGA 1419 LSF TAKEOVER 9943W
BROWN MS DESTINATION T7634
MLK CRK EPIC 9175
ANDRAS REBA 7065
ANDRAS LEGEND X11
WOF SAL 876
BROWN COVENANT U7548
OOF BELGA 1162

ProS HB GM CED BW WW YW ADG DMI Milk ME HPG CEM STAY Marb YG CW REA FAT
75 47 28 17 -4.4 59 92 0.21 0.96 24 1 10 8 15 0.36 0.03 11 0.08 0.02
74%61%70% 7% 10% 54% 58% 62% 16% 59% 39% 64% 37% 58% 61% 31% 88% 59% 52%

Consigned by Jed Dixon / Dixon Red Angus

Athens, Alabama • 256/614-4212 • jdixon@dixonstables.com

Lot 3 DIX BELGA 354G

This super attractive female comes from one of our very top cow families, the Belgas. She is a moderate, extremely thick made heifer that has a ton of depth and eye appeal. I look for her to make a really easy keeping good uddered cow. Her maternal grand dam carries a whopping 107 MPPA and is one of our top cows. Starting out with a 86 BW ratio, she grew to a 641 pound AWW. She's bred to Andras Ultimatum E026 with a heifer calf due 2-28-22.