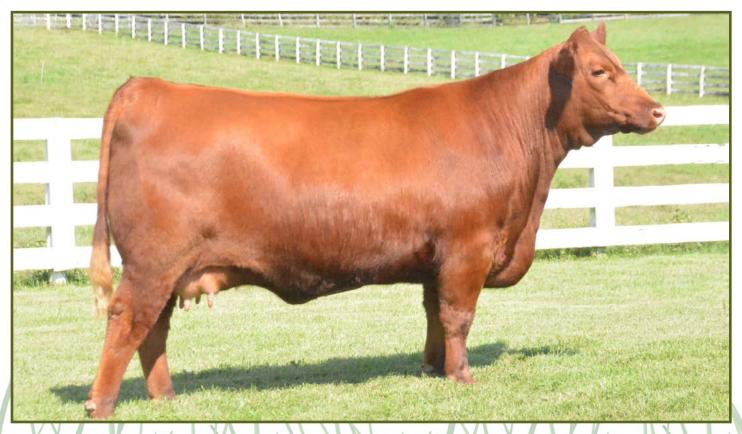

#### **VETO DYANA 4589 0G18**

#4250735 BD: 10/10/2019 Tattoo: 0G18 VETO 1A 100% AR Cow BW **70** lbs. BR **113** lbs. • WW **546** lbs. WR **106** lbs.

BROWN INCREDABULL Z7277 **LSF MEW PLATINUM 5660C**BROWN MS NEW STANDARD A7053

#### Consigned by John Carter / Scott Davis – Veto Valley Farms

Fayetteville, Tennessee • 931/703-0090 • jwcarter.1980@gmail.com

You have to appreciate 0G18's low birth and high growth EPDs. She comes in an attractive beautifully uddered package. Platinum has proven himself to be an elite carcass and growth sire after being the top selling bull of the breed. Her MGS is an own son of the legendary Brown Ms Abigrace, making 0G18 even more enticing. The maternal granddam touts a 102 MPPA in the highly maternal and respected Whitley cowherd. The October WFL Merlin 018A heifer calf makes this an exciting addition to any herd. Whether carcass or phenotypic excellence is your desire, this pair is your answer. Al'd to Bieber Stockmarket E119 12/12/21, PE to VETO Oscar 1E3 (4012554) a Feddes Oscar X28 x Dakota Rambler 75R son that's one of our powerful natural service sires that stacks 5 generations of proven Al sires, his progeny are impressing us. As an added bonus she sells with 2 straws of semen from our newest herd sire addition, LSF SRR EZ Factor, an LSF SRR X Factor son that was a top selling herd bull of the Ludvigson dispersal, who offers outstanding calving ease with breed leading carcass traits.