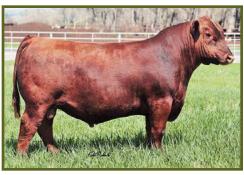

LSF MEW PLATINIUM 5660C Sire of Lot 1

ProS HB GM CED BW WW YW ADG DMI Milk ME HPG CEM STAY Marb YG CW REA FAT 86 15 71 9 0.8 72 124 0.33 1.63 25 21 12 6 12 0.60 0.14 41 0.27 0.04 54% 98% 3% 89% 91% 11% 5% 2% 72% 48% 99% 34% 76% 83% 13% 89% 4% 20% 90%