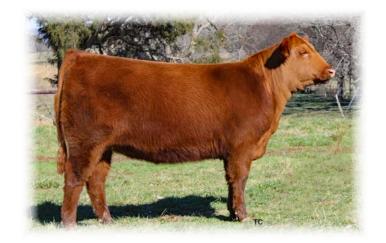

#### **VETO DYANA 4589 0G18**

#4250735 BD: 10/10/2019 Tattoo: 0G18 VETO 1A 100% AR Cow BW **70** lbs. BR **113** lbs. • WW **546** lbs. WR **106** lbs.

BROWN INCREDABULL Z7277 **LSF MEW PLATINUM 5660C**BROWN MS NEW STANDARD A7053

#### Consigned by John Carter / Scott Davis – Veto Valley Farms

Fayetteville, Tennessee • 931/703-0090 • jwcarter.1980@gmail.com

You have to appreciate 0G18's low birth and high growth EPDs. She comes in an attractive beautifully uddered package. Platinum has proven himself to be an elite carcass and growth sire after being the top selling bull of the breed. Her MGS is an own son of the legendary Brown Ms Abigrace, making 0G18 even more enticing. The maternal granddam touts a 102 MPPA in the highly maternal and respected Whitley cowherd. The October WFL Merlin 018A heifer calf makes this an exciting addition to any herd. Whether carcass or phenotypic excellence is your desire, this pair is your answer. Al'd to Bieber Stockmarket E119 12/12/21, PE to VETO Oscar 1E3 (4012554) a Feddes Oscar X28 x Dakota Rambler 75R son that's one of our powerful natural service sires that stacks 5 generations of proven Al sires, his progeny are impressing us. As an added bonus she sells with 2 straws of semen from our newest herd sire addition, LSF SRR EZ Factor, an LSF SRR X Factor son that was a top selling herd bull of the Ludvigson dispersal, who offers outstanding calving ease with breed leading carcass traits.