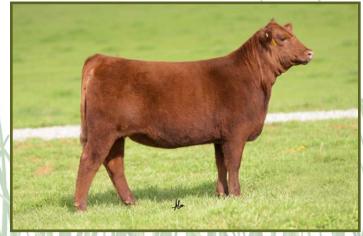

#### Consigned by John Carter / Scott Davis – Veto Valley Farms

Fayetteville, Tennessee • 931/703-0090 • jwcarter.1980@gmail.com

You have to appreciate 0G18's low birth and high growth EPDs. She comes in an attractive beautifully uddered package. Platinum has proven himself to be an elite carcass and growth sire after being the top selling bull of the breed. Her MGS is an own son of the legendary Brown Ms Abigrace, making 0G18 even more enticing. The maternal granddam touts a 102 MPPA in the highly maternal and respected Whitley cowherd. The October WFL Merlin 018A heifer calf makes this an exciting addition to any herd. Whether carcass or phenotypic excellence is your desire, this pair is your answer. Al'd to Bieber Stockmarket E119 12/12/21, PE to VETO Oscar 1E3 (4012554) a Feddes Oscar X28 x Dakota Rambler 75R son that's one of our powerful natural service sires that stacks 5 generations of proven Al sires, his progeny are impressing us. As an added bonus she sells with 2 straws of semen from our newest herd sire addition, LSF SRR EZ Factor, an LSF SRR X Factor son that was a top selling herd bull of the Ludvigson dispersal, who offers outstanding calving ease with breed leading carcass traits.