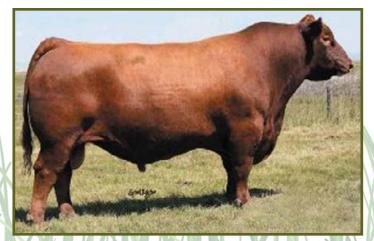

LINE MULBERRY 26P C-BAR TILLY U83 C-BAR H7106 TILLY R542 CCF GOLD BAR 0251 LACY MS CHEROKEE 557P LIC MISSION STATEMENT P27 BASIN LAURA 5301

RED COMPASS MULBERRY 449M RED DUS FAYETTE 8G BROWN VACATION H7106 SUNR CHEROKEE TILLY 303

#### Consigned by John Carter / Scott Davis –Veto Valley Farms

Fayetteville, Tennessee • 931/703-0090 • jwcarter.1980@gmail.com

We're headed to Cullman with another exciting choice of sisters!2 powerful ¾ sisters sired by the rare and valuable Bieber Hard Drive from an impressive pair of Tilly maternal sisters. Both have the beautifully feminine front 1/3 this cow family is known for.923 is a maternal sister to VETO Tilly U83 306J, the \$20,500 sale topper and record setter of the '21 High Caliber Female Sale, KY. She also comes from the same lineage as the



RED FINE LINE MULBERRY 26P Maternal Grandsire of Lot 25B

Pros HB GM CED BW WW YW ADG DMI Milk ME HPG CEM STAY Marb YG CW REA FAT

108 45 63 11 0.2 74 119 0.28 1.63 22 12 14 6 15 0.54 0.09 37 0.57 0.01

20%65% 7% 72% 80% 8% 9% 15% 72% 79% 94% 11% 75% 58% 21% 3% 8% 2% 5%

\$116,500 H/H Becca 1006 for Harmony Hills, MT. With her breed leading carcass and growth EPDs and the elite phenotype of the Tilly cow family she will be an asset to most any program. Al'd 12/29/21 to the \$119,000 top selling bull of the breed for 2019, LSF SRR President 8177F, that's recently taken the breed by storm with his first progeny coming to the forefront. PE to VETO Oscar 1E3 (4012554) a Feddes Oscar X28 x Dakota Rambler 75R son that's one of our powerful natural service sires who stacks 5 generations of prov