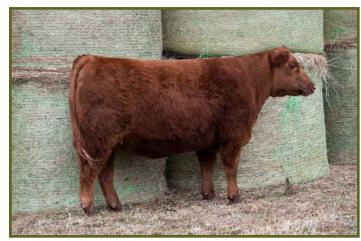

#### **PRESNELL BLOCKANA H232**

#4418829 BD: 10/14/2020 Tattoo: H232 PREZ 1A 100% AR Cow BW **65** lbs. • WW **443** lbs.

MAJESTIC LIGHTNING 717 SGMR **MAJESTIC LION HEART A25** MAJESTIC MS. ADVANCER R115

3 ACES SIDEWAYS **MAJESTIC BLOCKANA Z21** MAJESTIC BLOCKANA X43 WHITESTONE CAYENNE 423R WHITESTONE BLOCKANNA R227 4L SUPER VISION R2292 MS ADVANCER OF 4L RM30 **BUF CRK HOBO 1961 TROWBRIDGE LANA 707** RED FINE LINE MULBERRY 26P MAJESTIC BLOCKANNA 728 SGMR

Pros HB GM CED BW WW YW ADG DMI Milk ME HPG CEM STAY Marb YG CW REA FAT 16 23 -8 9 0.7 60 94 0.21 1.81 21 5 9 7 12 0.12 0.11 14 -0.17 0.01 99% 94% 99% 92% 90% 50% 55% 61% 86% 85% 65% 88% 60% 85% 98% 77% 80% 97% 41%

Consigned by John & Jonathan Presnell / Presnell Red Angus

jonathanpressnell94@gmail.com

Shelby, North Carolina • 704/473-1345 • 704/473-2627

Lot 52 PRESNELL BLOCKANA H232

This is the first time we have ever offered bred females in this sale, and with this one we feel we are offering one of the best. An ET calf out of the NAILE champion Lion Heart A25 back on our Ana Z21 donor who was reserve supreme female at the 2013 NC State Fair. Al bred 12/30/2021 to Damar Mimi E381, the NAILE and NWSS. Confirmed safe to Al Date.