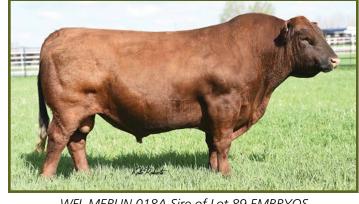

#### TKL F817

#4247312 BD: 12/17/2017 Tattoo: F817 TKL 2 100% AR Cow
BW **69** lbs. BR **102** lbs.

RED HILL B571 JULIAN 84S

**RLLL 84S THE ROCK 723** 

RLLL LADY IN RED 512

POOL COWBOY 558

**POOL 817** 

DP MS ENVY 365

BECKTON JULIAN GG B571 BECKTON BARMAID M554 CH BIEBER ROOSEVELT W384 JKC SITTING SQUALL 107W

RED LAZY MC COWBOY CUT 26U POOL RANCH X22 POOL RANCH ENVY X62

POOL RANCH ENVY X62

ProS HB GM CED BW WW YW ADG DMI Milk ME HPG CEM STAY Marb YG CW REA FAT 86 65 22 12 -0.8 56 87 0.19 1.00 24 -1 11 7 17 0.26 0.07 17 0.14 0.03 54%26%81% 64% 70% 65% 69% 73% 18% 63% 30% 55% 43% 32% 87% 56% 72% 45% 83%

#### Consigned by Ron & Kitty Ladner / Ladner Livestock

Sebastopol, Mississippi • 662/418-2624 • ladnerlivestock@gmail.com

Lot 18/19 These  $2\,\%$  sisters are the kind that will get out and make a living with minimal inputs. Their sire is one of the best we have ever raised. They moderate framed, and easy keeping kind. They should calve right around sale time. PE to RLLL 84S The Rock 723 (3769589)

RLLL 84S THE ROCK 723 Sire of Lots 18, 19, & 66