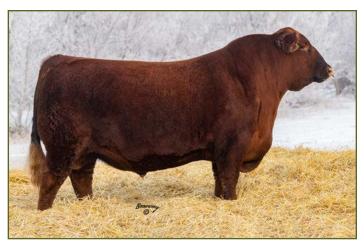

BROWN PACESETTER Y7170 Sire of Lot 10

Consigned by Jeff & Michelle Pettit / Diamond P Cattle Co.

Sebree, Kentucky • 270/832-2963 • jp@noashconstruction.com

Very nice Pacesetter daughter with heifer calf at side by Diamond P ELI a son of Red Soo Line Power Eye. Cow was AI bred to Six Mile Tidal Wave on 1/19/22 and then PE to WDSC Boudreaux #4417029 from 1/20/22 to 3/1/22. If you are looking for performance look no further than this cow she is in the top 21%ProS, 7%GM, 12%WW, 16%YW, 3% Milk, 5%Marb, 6%CW & 7% REA WOW!!