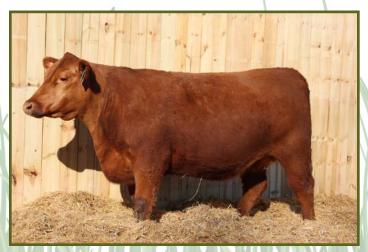

**DIX MS OMAK 113C 351G** 

#4264641 BD: 10/01/2019 Tattoo: 351G DIX 1A 100% AR Cow BW **74** lbs. BR **109** lbs. • WW **671** lbs. WR **109** lbs. •

5L ADVANTAGE 3267-221Y **5L BOURNE 117-48A**5L ROXIE 854-117

#### Consigned by Jed Dixon / Dixon Red Angus

Athens, Alabama • 256/614-4212 • jdixon@dixonstables.com

Here's one of the best females we've ever raised, and I believe you are really going to like her! She's as smooth and stout made as they come, hailing from the great Omak cow family. She is backed by some powerhouse females. Her dam carries a 103 MPPA and her grand dam carries a 105 MPPA and this young female is falling in line to be a great one also. Not only did she wean at the top of our fall 2019 heifer calves, she weighed in at an actual 688 pound WW! She's sired by the great 5L Bourne 117-48A, whose known for producing some outstanding females. I truly believe she will make a great producing cow in any herd. She speaks for herself with a big, stout made bull calf at her side sired by Andras Dominant E110 born on 10-5-21. She's bred back to RREDS Pathfinder F811 with sorted heifer semen on 12-2-21 then P.E. to LSF SRR Excellence 8167F.