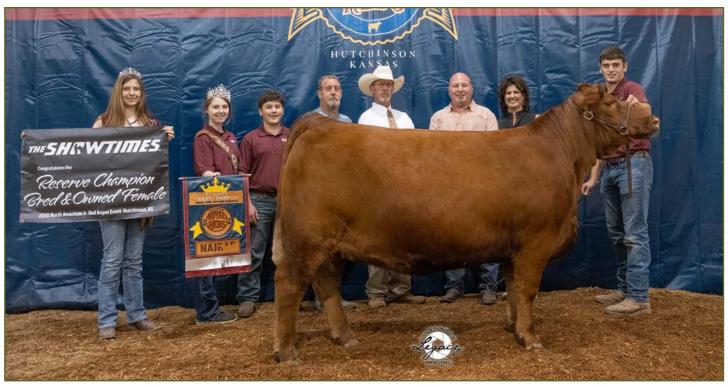

#### **3T PRINCESS**

#4374529 BD: 03/27/2020 Tattoo: H9 3T 1A 100% AR Cow BW 64 lbs. • WW 566 lbs.

H2R PROFITBUILDER B403 WRANGLER38408611P

TW ANGEL BERRY 4485

TW PASSWORD 4419 **3T PRISCILLA** 

HHFF PEARL

LSF TAKEOVER 9943W **BROWN MS P707 Y6674** JKC HUCKLEBERRY 701 TW CHECK ANGEL 4029 VGW PASSWORD 170 **BULL HILL ANGELA 5021** SEEGER CUB 249 SEEGER BRITTNI 284

91 53 38 12 -1.9 59 96 0.23 1.21 19 3 12 8 15 0.41 0.10 22 -0.03 0.02 46% 50% 46% 54% 48% 52% 50% 48% 31% 94% 49% 35% 35% 60% 48% 73% 52% 82% 47%

#### Consigned by Richie, Michelle, Shelby, Sarah / Traylor's Red Angus

Delta, Alabama • 334/646-9074 • gotmilk.traylor98@gmail.com

This bred heifer has the longevity in her bloodlines. She is the Granddaughter to our First Registered Red Angus female HHFF Pearl we bought here at Cullman in 2005. 3T Princess is pasture exposed to Maui GG Profitmaker H10 (Reg# 4285517) From 7/10/21 to 10/3/21. Vet checked 1/26/21 safe to 5 months. Should calve first to middle of May.