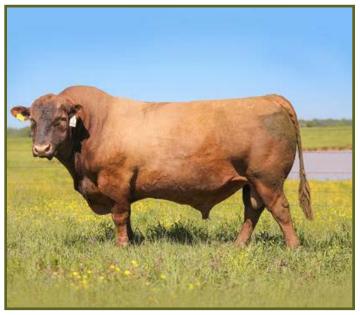

Consigned by Jeff & Michelle Pettit / Diamond P Cattle Co.

Sebree, Kentucky • 270/832-2963 • jp@noashconstruction.com

Very nice Pacesetter daughter with heifer calf at side by Diamond P ELI a son of Red Soo Line Power Eye. Cow was AI bred to Six Mile Tidal Wave on 1/19/22 and then PE to WDSC Boudreaux #4417029 from 1/20/22 to 3/1/22. If you are looking for performance look no further than this cow she is in the top 21%ProS, 7%GM, 12%WW, 16%YW, 3% Milk, 5%Marb, 6%CW & 7% REA WOW!!

BROWN PACESETTER Y7170 Sire of Lot 10