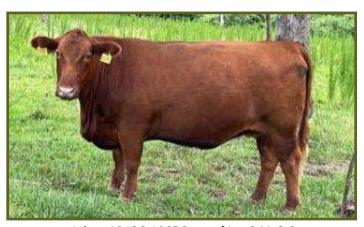

Lot 2 DIX MS OMAK 113C 351G

Pros HB GM CED BW WW YW ADG DMI Milk ME HPG CEM STAY Marb YG CW REA FAT
76 40 36 11 -2.1 72 111 0.24 1.60 28 4 16 4 13 0.69 0.17 17 0.02 0.05
72%75%51% 78% 43% 10% 19% 37% 69% 24% 58% 3% 95% 79% 6% 94% 71% 73% 98%

**DIX MS OMAK 113C 351G** 

#4264641 BD: 10/01/2019 Tattoo: 351G DIX 1A 100% AR Cow BW **74** lbs. BR **109** lbs. • WW **671** lbs. WR **109** lbs. •

5L ADVANTAGE 3267-221Y **5L BOURNE 117-48A**5L ROXIE 854-117

#### Consigned by Jed Dixon / Dixon Red Angus

Athens, Alabama • 256/614-4212 • jdixon@dixonstables.com

Here's one of the best females we've ever raised, and I believe you are really going to like her! She's as smooth and stout made as they come, hailing from the great Omak cow family. She is backed by some powerhouse females. Her dam carries a 103 MPPA and her grand dam carries a 105 MPPA and this young female is falling in line to be a great one also. Not only did she wean at the top of our fall 2019 heifer calves, she weighed in at an actual 688 pound WW! She's sired by the great 5L Bourne 117-48A, whose known for producing some outstanding females. I truly believe she will make a great producing cow in any herd. She speaks for herself with a big, stout made bull calf at her side sired by Andras Dominant E110 born on 10-5-21. She's bred back to RREDS Pathfinder F811 with sorted heifer semen on 12-2-21 then P.E. to LSF SRR Excellence 8167F.