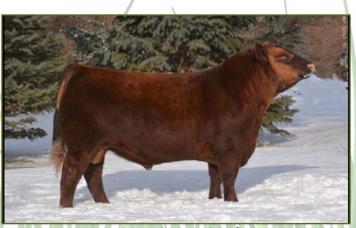

T GRAND STATEMENT 1025 **Z749 MSR GRAND STATEMENT** SHADYS WHIT CHAT X749

**BIEBER HOUSTON Y101 SHADYS CHER/CYN HOUSTON B108** SHADY'S MS CHER/CNYN 571

LJC MISSION STATEMENT P27 C-T MISS PAN 0760 SHADY'S NSF CHATEAU 517 JLW BIRDIE 2749

BIEBER H HUGHES W109 BIEBER SUPRISE 316W LSF DINA MIGHT 3032N **BULL HILL JAYCENE 2071** 

#### Consigned by Travis Giffey / Five Oaks Farm

Sparta, Tennessee • 931/260-1478 • travis@5oaks.farm

Breeding information – Pasture exposed to Damar Trump C512 12/17/21 to 1/23/22 This moderate framed, sound structured 6 year old, has plenty of rib capacity, good feet and a solid udder. Her herd builder EPD scores confirm her observed production capabilities. Pasture exposed to Damar Trump C512. A top notch cow with a long term opportunity lined up for October.



DAMAR TRUMP C512 Sire of Lot 31; Service Sire of Lots 34 & 35

76 63 13 13 -4.2 49 73 0.15 1.35 25 1 10 10 16 0.31 0.09 13 -0.08 0.02 67% 37% 85% 38% 11% 82% 86% 86% 48% 47% 41% 60% 4% 54% 66% 62% 72% 81% 49%

#### **RUST MISS 6109D**

#3540350 BD: 05/21/2016 Tattoo: 6109D RUST 1A 100% AR Cow

BW 80 lbs. • WW 704 lbs. -

LSF SAGA 1040Y **LSF SRR LEGEND 3110A** 

LSF CRYSTAL LA394 Y1401

**RED SIX MILE SAKIC 832S NSFR MTX W14** 

**LMG MTX 3032** 

BECKTON EPIC R397 K LSF MINOLA T7172 W9041 MESSMER PACKER S008 LSF CRYSTAL G1382 LA394 **RED SIX MILE AVIATOR 217P** RED SIX MILE SIERA 257P FORSTER KING ROB 9028

LMG MTX 672-827

ProS HB GM CED BW WW YW ADG DMI Milk ME HPG CEM STAY Marb YG CW REA FAT 64 61 3 19 -4.2 59 90 0.20 1.04 19 4 7 12 17 0.25 0.19 6 -0.17 0.06 82% 40% 95% 1% 11% 48% 54