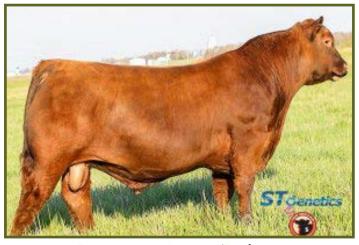

#### **POOL MS 810**

#3966753 BD: 12/16/2017 Tattoo: 810 DPR 1A 100% AR Cow - BW **69** lbs. • WW **508** lbs. -

**BROWN JYJ REDEMPTION Y1334 POOL REDEMPTION 572** 

MISS DIRECT VISION 039

NSF PACKER Y147

**NSF C277** NSF MS TRES TIEMPO Z285 **BECKTON NEBULA P P707** JYJ MS JOLENE W16 ANDRAS DIRECT VISION 7006 WCS MISS CHATEAU 7056 LSF PACKER 8123U NSF MS KING ROB S622 LSF MEW TRES TIEMPO 511S GHF VACATION P160

BUF CRK THE RIGHT KIND U199

5L ADINA 195-3267

5L SIGNATURE 5615

ProS HB GM CED BW WW YW ADG DMI Milk ME HPG CEM STAY Marb YG CW REA FAT 61 36 26 9 -1.6 48 76 0.17 1.24 26 1 11 6 13 0.39 0.11 15 -0.07 0.02 85%83%58%83%48%84%82%77%37%39%39%48%75%81%45%74%68%80%68%

Consigned by Ron & Kitty Ladner / Ladner Livestock

Sebastopol, Mississippi • 662/418-2624 • ladnerlivestock@gmail.com

This is a heavy milking Redemption bred female that puts it all in her calf each year, but breeds back on time and is ready to get it done again each winter. Bull calf RLLL 149, born 12/20/21 Al bred on 2/12/22 to 5L Advocate 560- 35Z (1549934), a full brother to 5L Defender. PE from 2/20/22 until sale time to Ridge Provision 8033 (3934377)