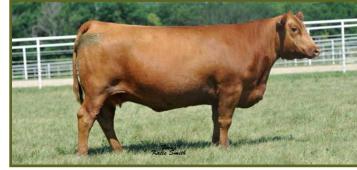

Consigned by Jeff & Michelle Pettit / Diamond P Cattle Co.

Sebree, Kentucky • 270/832-2963 • jp@noashconstruction.com

Very nice Pacesetter daughter with heifer calf at side by Diamond P ELI a son of Red Soo Line Power Eye. Cow was AI bred to Six Mile Tidal Wave on 1/19/22 and then PE to WDSC Boudreaux #4417029 from 1/20/22 to 3/1/22. If you are looking for performance look no further than this cow she is in the top 21%ProS, 7%GM, 12%WW, 16%YW, 3% Milk, 5%Marb, 6%CW & 7% REA WOW!!

BROWN PACESETTER Y7170 Sire of Lot 10