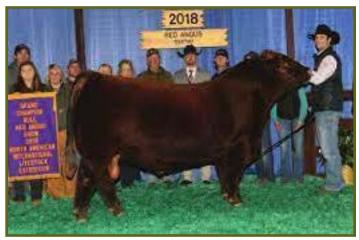

# EZ-FACTOR

# "Sleep all night" calving ease sire

#### Semen available.

Call John for more information on including EZ-Factor in your breeding program.

#### **FREE straw**

included with each Veto Valley Farms heifer purchase.

- LSF MEW X-Factor 6693D x LSF SRR Della C5027 E7260 (Reg #: 4110072)
- Great heifer bull for EZ calving for any operation with Top 2% CED & Top 4% BW
- An EZ choice to increase carcass quality & growth while improving structure & phenotype with marbling EPD in top 2% and \$Ranch in Top 1% of the breed
- Featured in LSF Semen Directory and used extensively as a LSF herd bull, EZ-Factor is proven genetics and was one of top selling herd bulls in the historic LSF dispersal

### 5 EPDs in Top 10% and 10 EPDs in Top 25% of the breed.

|     | НВ  |    |    |      |     |     |      |     |     |     |    |     |      |      |     |      |             |
|-----|-----|----|----|------|-----|-----|------|-----|-----|-----|----|-----|------|------|-----|------|-------------|
| 117 | 53  | 65 | 20 | -5.9 | 69  | 118 | 0.31 | 27  | 5   | 13  | 12 | 11  | 0.90 | 0.24 | 24  | 0.01 | 0.07<br>99% |
| 22% | 67% | 9% | 2% | 4%   | 25% | 16% | 11%  | 31% | 67% | 25% | 3% | 89% | 2%   | 97%  | 38% | 65%  | 99%         |