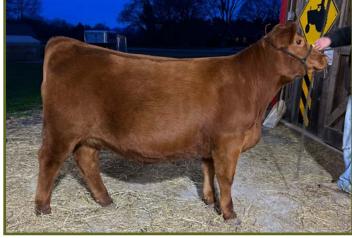

#### **ULRICH RUBY 2047**

#4311157 BD: 02/01/2020 Tattoo: 2047 ULRA 1A 100% AR Cow BW **62** lbs. BR **78** lbs. • WW **598** lbs. WR **100** lbs. —

RED SIX MILE RUGER 221X

SIX MILE BUCKLE UP 296B RED SIX MILE DEBBIE 31W

#### Consigned by Rex Howard / Briar Ridge Farm

Lattimore, North Carolina • 704/473-6573 • 704/473-1989 •

rickyhoward2104@gmail.com

ULRICH RUBY 2047 is a Canadian bred heifer out of SIX MILE BUCKLE UP 296B. She goes back to WEBER DOC HOILDAY 2N on the dam side. She is bred to HP VLADMIR which is our herd bull that is directly out of SILVEIRAS MISSION NEXUS. She is due to calve 5/10/2022. This will be a quick and easy return on your investment. This big footed, long bodied female is sure to produced high quality calves in her future.