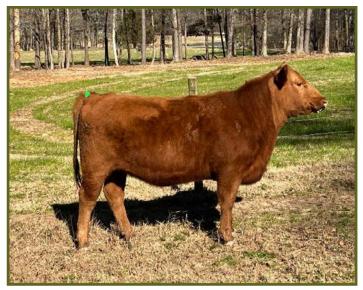

#### **VETO DYANA 4589 0G18**

#4250735 BD: 10/10/2019 Tattoo: 0G18 VETO 1A 100% AR Cow BW **70** lbs. BR **113** lbs. • WW **546** lbs. WR **106** lbs.

BROWN INCREDABULL Z7277 **LSF MEW PLATINUM 5660C**BROWN MS NEW STANDARD A7053

#### Consigned by John Carter / Scott Davis – Veto Valley Farms

Fayetteville, Tennessee • 931/703-0090 • jwcarter.1980@gmail.com

You have to appreciate 0G18's low birth and high growth EPDs. She comes in an attractive beautifully uddered package. Platinum has proven himself to be an elite carcass and growth sire after being the top selling bull of the breed. Her MGS is an own son of the legendary Brown Ms Abigrace, making 0G18 even more enticing. The maternal granddam touts a 102 MPPA in the highly maternal and respected Whitley cowherd. The October WFL Merlin 018A heifer calf makes this an exciting addition to any herd. Whether carcass or phenotypic excellence is your desire, this pair is your answer. Al'd to Bieber Stockmarket E119 12/12/21, PE to VETO Oscar 1E3 (4012554) a Feddes Oscar X28 x Dakota Rambler 75R son that's one of our powerful natural service sires that stacks 5 generations of proven Al sires, his progeny are impressing us. As an added bonus she sells with 2 straws of semen from our newest herd sire addition, LSF SRR EZ Factor, an LSF SRR X Factor son that was a top selling herd bull of the Ludvigson dispersal, who offers outstanding calving ease with breed leading carcass traits.