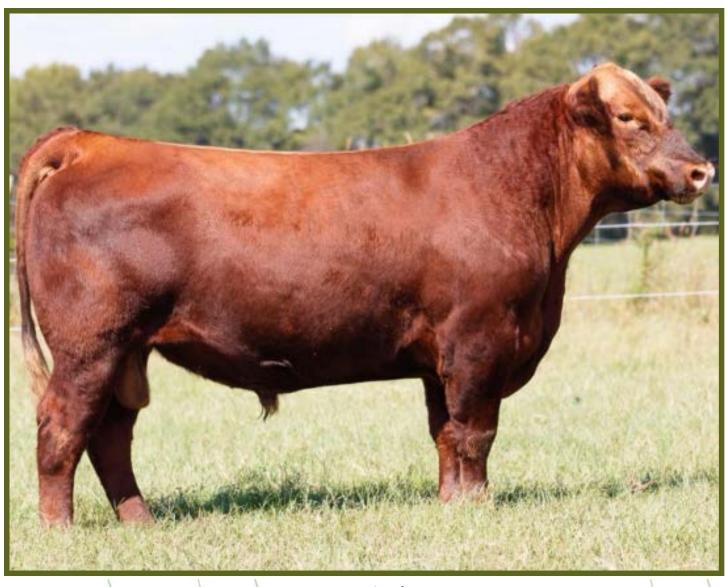

Lot 22 RVC STOCKMAN'S OPAL

Lot

#### **RVC STOCKMAN'S OPAL**

#4420059 BD: 10/10/2020 Tattoo: 252 DCAA 1A 100% AR Cow BW **85** lbs. BR **122** lbs. • WW **515** lbs.

PIE STOCKMAN 4051 BIEBER STOCKMAN E509 BIEBER ROSE 522C

JKC ROJO 37X **LCJ BLOCKANA 1406** LCJ BLOCKANA 0704 LSF SAGA 1040Y
PIE LAKOTA 046
BIEBER HARD DRIVE Y120
BIEBER SUPRISE 316W
JKC HUCKLEBERRY 701
RED ALC GEORGIA 36T
PERKS ADVANCER 9088
LCJ JANE 0303

 Pros
 HB
 GM
 CED
 BW
 WW
 YW
 ADG
 DMI
 Milk
 ME
 HPG
 CEM
 STAY Marb
 YG
 CW
 REA
 FAT

 51
 23
 28
 8
 2.3
 76
 119
 0.27
 1.79
 24
 15
 8
 6
 13
 0.29
 0.05
 32
 0.21
 0.01

 96%94%70%95%98%6%9
 6%
 9%
 20% 85%65%97%90%70%70%70%70%70%74%80%44%18%30%35%
 35%
 65%97%90%70%70%70%70%70%70%70%70
 74%80%44%18%30%35%
 35%

#### Consigned by Andy & Josh Camp / Camp's Red Angus

Loganville, Georgia • 770/601-3308 • redangus@bellsouth.net

RVC Stockmans Opal is a deep bodied, sure-footed heifer that shows great maternal potential. She is a direct descendant of Pie Stockman and Bieber Rose. Her dam has proven to be an asset to building a herd with strong genetics. She is pasture exposed to Shady's Fusion F203 (#4032130) on 1/26/2021.