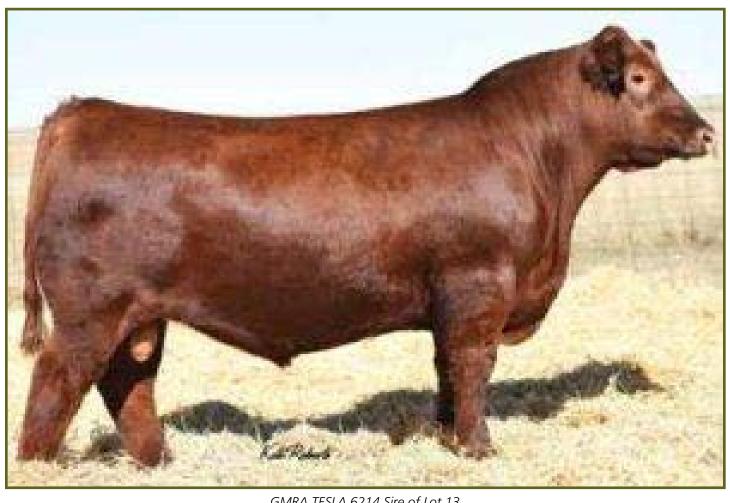

ILE MAIDEN 898W** 

ProS HB GM CED BW WW YW ADG DMI Milk ME HPG CEM STAY Marb YG CW REA FAT **74 32 43 11 -1.0 61 96 0.22 1.40 27 3 11 7 12 0.62 0.12 19 0.07 0.04 74**%87%34%78%66%46%49%54%49%35%51%41%60%87%11%79%65%62%89%

Consigned by Jeff & Michelle Pettit / Diamond P Cattle Co.

Sebree, Kentucky • 270/832-2963 • jp@noashconstruction.com

Here is a first calf heifer that has calved as a 2 year old and is doing an great job with her bull calf at side. This heifer's grandsire on the dam's side was the \$65,000.00 Six Mile Game Face bull and then on her sire's side she goes back to Brown Profit Driven, performance and phenotype bred into this one with her whole life ahead of her. She was Al bred on 1/19/22 to Feddes Treadstone and then PE to WDSC Boudreaux #4417029 from 1/20/22 - 3/1/22.



GMRA TESLA 6214 Sire of Lot 13

#### **JLW EMILY 5073**

#4333501 BD: 10/11/2019 Tattoo: 5073 HW 1A 100% AR Cow BW **63** lbs. • WW **603** lbs.

**GMRA TRILOGY 0226 GMRA TESLA 6214** 

**GMRA ANGIE ROSE 448** 

LARSON LION KING 938 **JLW EMILY 4179** 

CCF FLYF EMILY 0363

MESSMER PACKER S008 **GMRA LAKOTA 625 GMRA PEACEMAKER 1216** GMRA ANGIE ROSE 967 MESSMER PACKER S008 LARSON ELIZABETH 111L

LCHMN RED SPREAD 1271F **BJR EMILY 041-917** 

ProS HB GM CED BW WW YW ADG DMI Milk ME HPG CEM STAY Marb YG CW REA FAT 112 67 45 14 -2.6 64 103 0.24 1.70 30 12 11 11 17 0.52 0.08 30 0.24 0.03 16%22%29%33%33%32%35%40%77%10%93%46%2%26%25%59%22%24%72%

#### Consigned by Jimmy Whitley

Horton, AL • 205/466-7826 • 205/359-0154 • whitfeed@hopper.net Cow/Calf Pair #4333501

This long bodied and sound ud