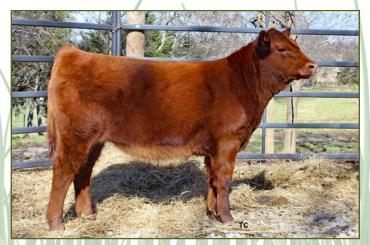

#### **DIX BELGA 354G**

#4264655 BD: 10/28/2019 Tattoo: 354G DIX 1A 100% AR Cow BW **58** lbs. BR **86** lbs. • WW **641** lbs. WR **104** lbs. •

BROWN AA PRESTIGIOUS B5153 OSBORN PRESTIGIOUS 247E ANDRAS REBA 2143

ProS HB GM CED BW WW YW ADG DMI Milk ME HPG CEM STAY Marb YG CW REA FAT
75 47 28 17 -4.4 59 92 0.21 0.96 24 1 10 8 15 0.36 0.03 11 0.08 0.02
74%61%70% 7% 10% 54% 58% 62% 16% 59% 39% 64% 37% 58% 61% 31% 88% 59% 52%

Consigned by Jed Dixon / Dixon Red Angus

Athens, Alabama • 256/614-4212 • jdixon@dixonstables.com

Lot 3 DIX BELGA 354G

This super attractive female comes from one of our very top cow families, the Belgas. She is a moderate, extremely thick made heifer that has a ton of depth and eye appeal. I look for her to make a really easy keeping good uddered cow. Her maternal grand dam carries a whopping 107 MPPA and is one of our top cows. Starting out with a 86 BW ratio, she grew to a 641 pound AWW. She's bred to Andras Ultimatum E026 with a heifer calf due 2-28-22.